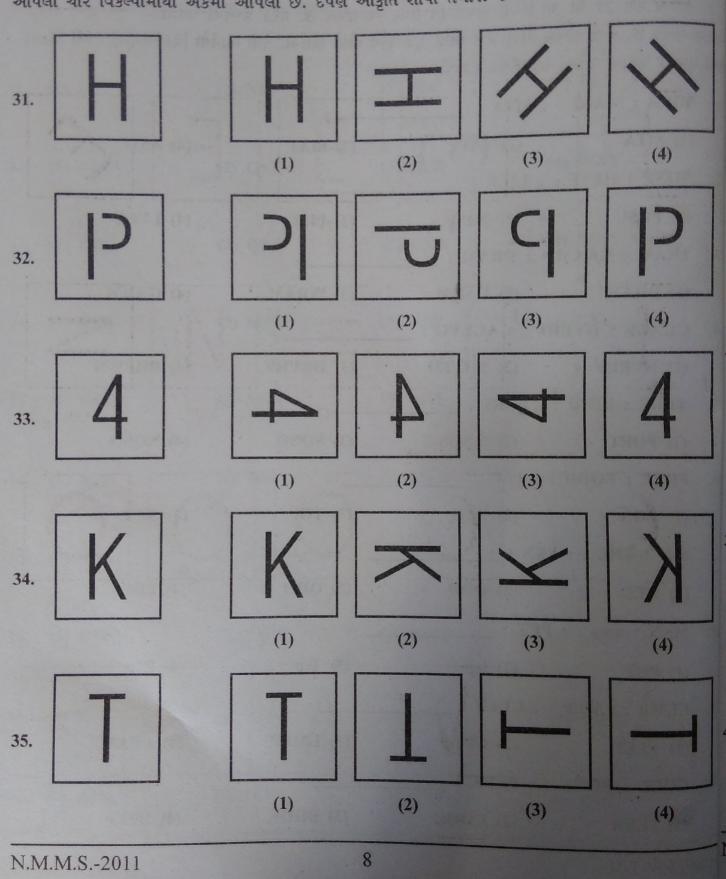

In the following 31 to 40 questions are one figure is given on the left side. You have to find out the 'Mirror Image' from the given alternatives. Find your answer and show it on your answersheet.

નીચે આપેલા 31 થી 40 પ્રશ્નોમાં ડાબી બાજુએ એક આકૃતિ આપેલી છે. તે આકૃતિની 'દર્પણ આકૃતિ' સામે આપેલા ચાર વિકલ્પોમાંથી એકમાં આપેલી છે. દર્પણ આકૃતિ શોધી તમારા જવાબ પત્ર ઉપર જવાબ દર્શાવો.