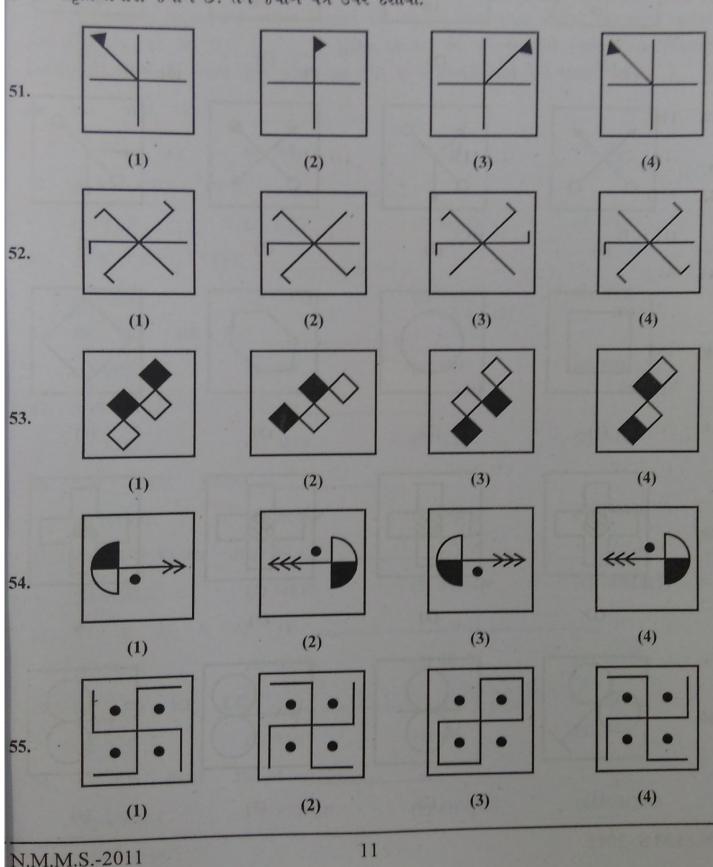

નીચે આપેલા દશ પ્રશ્નોમાં ચાર આકૃતિઓ આપેલી છે. એક આકૃતિ કોઈ કારણસર જુદી પડે છે. જુદી પડે છે તે આકૃતિ તમારો જવાબ છે. તેને જવાબ પત્ર ઉપર દર્શાવો.

| term | ciple underlying it. ( is given as one of | One term in the ser<br>the alternatives amo | ies is missing as show                                                                | in a series with some n by This rs given below it. Find the answersheet. |
|------|-------------------------------------------|---------------------------------------------|---------------------------------------------------------------------------------------|--------------------------------------------------------------------------|
|      | એક અંક ખૂટે છે. જે                        | મુકીને ક                                    | ક ચોક્કસ નિયમાનુસાર શ્રેષ્ઠ<br>દર્શાવેલ છે. પ્રશ્નની નીચે<br>જે તે પ્રશ્નની સામે તેનો | ીમાં ગોઠવવામાં આવેલા છે.<br>આપેલા ચાર વિકલ્પોમાંથી<br>જવાબ દર્શાવો.      |
| 61.  | YB WD UF                                  |                                             |                                                                                       |                                                                          |
|      | (1) ST                                    | (2) RS                                      | (3) SH                                                                                | (4) HS                                                                   |
| 62.  | BCY CDX DE                                | w                                           |                                                                                       |                                                                          |
|      | (1) FVE                                   | (2) EFV                                     | (3) WED                                                                               | (4) VEG                                                                  |
| 63.  | ZYX WVU TS                                | R                                           |                                                                                       |                                                                          |
|      | (1) QPO                                   | (2) OPQ                                     | (3) POQ                                                                               | (4) STR                                                                  |
| 64.  | BC EF HI K                                | a                                           |                                                                                       |                                                                          |
|      | (1) ON                                    | (2) OP                                      | (3) PO                                                                                | (4) NO                                                                   |
| 65.  | Y25 V22 S19                               | P16                                         |                                                                                       |                                                                          |
|      | (1) M12                                   | (2) M13                                     | (3) L11                                                                               | (4) N14                                                                  |
| 66.  | H8I J10K L12                              | М                                           |                                                                                       |                                                                          |
|      | (1) 14NM                                  | (2) M14N                                    | (3) N14O                                                                              | (4) N13O                                                                 |
| 67.  | ZYXW VUTS                                 | RQPO                                        |                                                                                       |                                                                          |
|      | (1) NMLK                                  | (2) OLPS                                    | (3) PQMN                                                                              | (4) MNLK                                                                 |
| 68.  | Y W U S                                   | Q 0                                         | ,                                                                                     | 40.                                                                      |
|      | (1) M, K                                  | (2) M, N                                    | (3) K, M                                                                              | (4) L, M                                                                 |
| 69.  | IR JQ KP L                                | .0                                          |                                                                                       |                                                                          |
|      | (1) NM                                    | (2) MN                                      | (3) OL                                                                                | (4) PQ                                                                   |
| 70.  | A CD FGH                                  | JKLM                                        |                                                                                       |                                                                          |
|      | (1) UVRST                                 | (2) TSRQP                                   | (3) OPQRS                                                                             | (4) SRQPO                                                                |
| N.M  | 1.M.S2011                                 |                                             | 13                                                                                    |                                                                          |