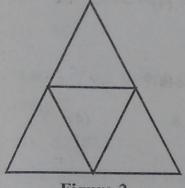

Figure-2 આકૃતિ-2

- આકૃતિ-2માં કેટલા ત્રિકોણ છે ? 83.
- How many triangles are there in Figure-2? 83.
  - (1) 5 (2) 4 (3) 3
- (4) 8

- આકૃતિ-2માં કેટલી લાઈનો છે ? 84.
- 84. How many lines are there in Figure-2?
  - (1) 10 (2) 9
- (3) 3
- (4) 6