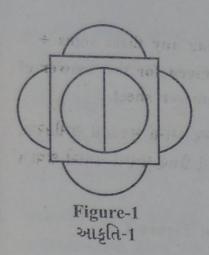

14

- આકૃતિ-1માં કેટલા અર્ધગોળ છે ?
- 81. How many half circles are there in Figure-1?
- (3)
- (4)

- આકૃતિ-1માં કેટલી લાઈનો છે ? 82.
- How many lines are there in Figure-1? 82.
  - (1) 8
- (2) 4
- (3) 5
- (4) 6