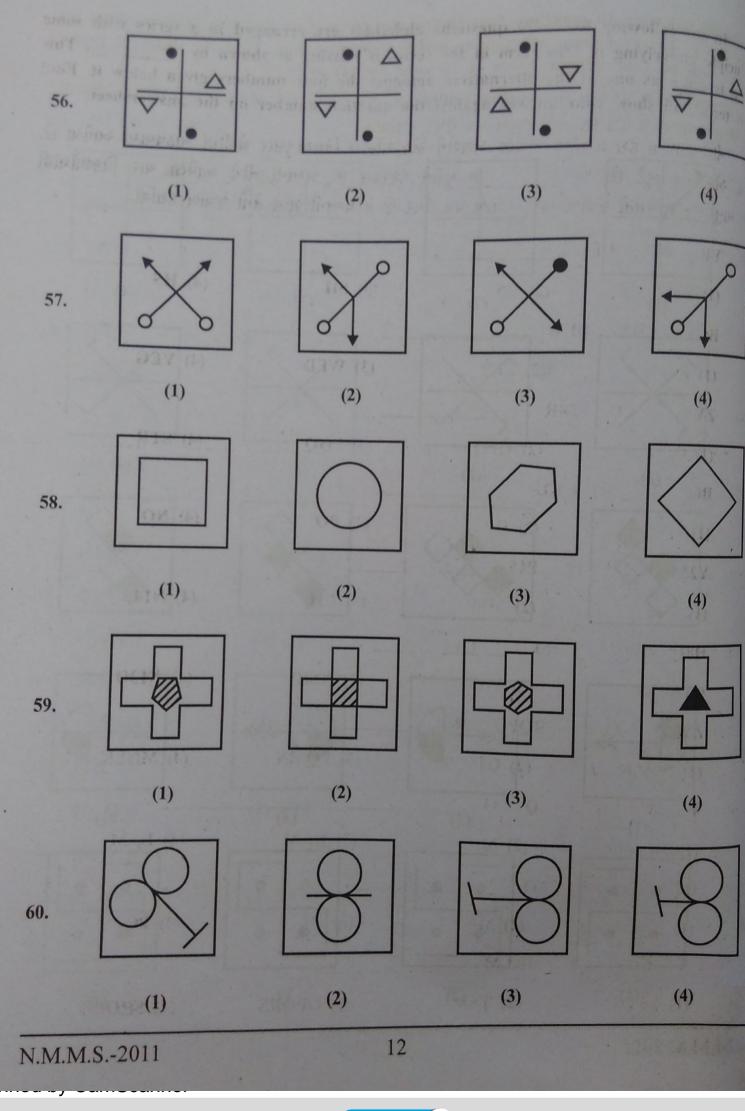

નીચે આપેલા દશ પ્રશ્નોમાં ચાર આકૃતિઓ આપેલી છે. એક આકૃતિ કોઈ કારણસર જુદી પડે છે. જુદી પડે છે તે આકૃતિ તમારો જવાબ છે. તેને જવાબ પત્ર ઉપર દર્શાવો.

| term | ciple underlying it. ( is given as one of | One term in the ser<br>the alternatives amo | ies is missing as show                                                                | in a series with some n by This rs given below it. Find the answersheet. |
|------|-------------------------------------------|---------------------------------------------|---------------------------------------------------------------------------------------|--------------------------------------------------------------------------|
|      | એક અંક ખૂટે છે. જે                        | મુકીને ક                                    | ક ચોક્કસ નિયમાનુસાર શ્રેષ્ઠ<br>દર્શાવેલ છે. પ્રશ્નની નીચે<br>જે તે પ્રશ્નની સામે તેનો | ીમાં ગોઠવવામાં આવેલા છે.<br>આપેલા ચાર વિકલ્પોમાંથી<br>જવાબ દર્શાવો.      |
| 61.  | YB WD UF                                  |                                             |                                                                                       |                                                                          |
|      | (1) ST                                    | (2) RS                                      | (3) SH                                                                                | (4) HS                                                                   |
| 62.  | BCY CDX DE                                | w                                           |                                                                                       |                                                                          |
|      | (1) FVE                                   | (2) EFV                                     | (3) WED                                                                               | (4) VEG                                                                  |
| 63.  | ZYX WVU TS                                | R                                           |                                                                                       |                                                                          |
|      | (1) QPO                                   | (2) OPQ                                     | (3) POQ                                                                               | (4) STR                                                                  |
| 64.  | BC EF HI K                                | a                                           |                                                                                       |                                                                          |
|      | (1) ON                                    | (2) OP                                      | (3) PO                                                                                | (4) NO                                                                   |
| 65.  | Y25 V22 S19                               | P16                                         |                                                                                       |                                                                          |
|      | (1) M12                                   | (2) M13                                     | (3) L11                                                                               | (4) N14                                                                  |
| 66.  | H8I J10K L12                              | М                                           |                                                                                       |                                                                          |
|      | (1) 14NM                                  | (2) M14N                                    | (3) N14O                                                                              | (4) N13O                                                                 |
| 67.  | ZYXW VUTS                                 | RQPO                                        |                                                                                       |                                                                          |
|      | (1) NMLK                                  | (2) OLPS                                    | (3) PQMN                                                                              | (4) MNLK                                                                 |
| 68.  | Y W U S                                   | Q 0                                         | ,                                                                                     | 40.                                                                      |
|      | (1) M, K                                  | (2) M, N                                    | (3) K, M                                                                              | (4) L, M                                                                 |
| 69.  | IR JQ KP L                                | .0                                          |                                                                                       |                                                                          |
|      | (1) NM                                    | (2) MN                                      | (3) OL                                                                                | (4) PQ                                                                   |
| 70.  | A CD FGH                                  | JKLM                                        |                                                                                       |                                                                          |
|      | (1) UVRST                                 | (2) TSRQP                                   | (3) OPQRS                                                                             | (4) SRQPO                                                                |
| N.M  | 1.M.S2011                                 |                                             | 13                                                                                    |                                                                          |