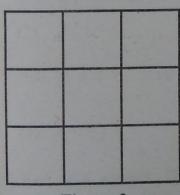

Figure-3 આકૃતિ-3

- આકૃતિ-3માં કેટલા ચોરસ છે ? 85.
- 85. How many squares are there in Figure-3?
  - (1) 10
- (2) 14
- (3) 16
- (4) 18

- આકૃતિ-3માં કેટલી લાઈનો છે ? 86.
- How many lines are there in Figure-3? 86.
  - (1) 8
- (2) 6
- 10
- (4) 12