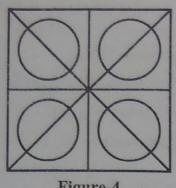

N.M.M.S.-2011

15

Figure-4 આકૃતિ-4

- આકૃતિ-4માં કેટલા ત્રિકોણ છે ?
- How many triangles are there in Figure-4?
  - (1) 14
- 16 (2)
- (3) 10
- (4) 12

- આકૃતિ-4માં કેટલા અર્ધગોળ છે ? 88.
- How many half circles are there in Figure-4? 88.
  - (1) 10
- (2) 8
- (3) 6
- (4)