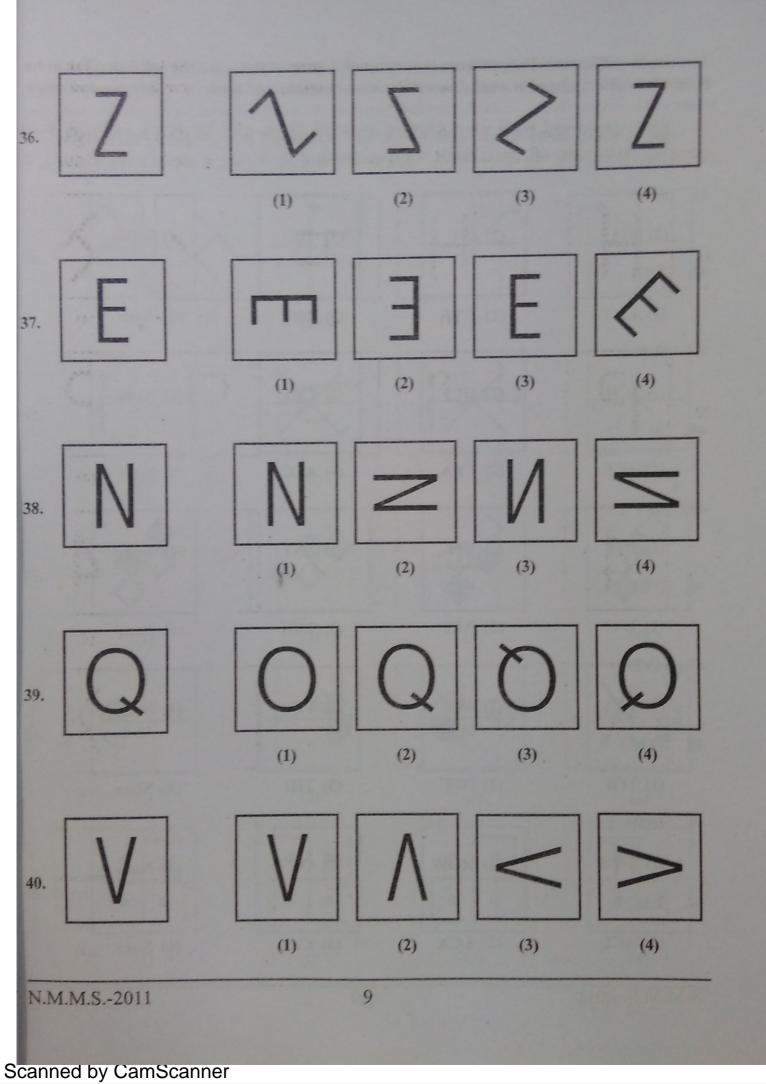

In the following 31 to 40 questions are one figure is given on the left side. You have to find out the 'Mirror Image' from the given alternatives. Find your answer and show it on your answersheet.

નીચે આપેલા 31 થી 40 પ્રશ્નોમાં ડાબી બાજુએ એક આકૃતિ આપેલી છે. તે આકૃતિની 'દર્પણ આકૃતિ' સામે આપેલા ચાર વિકલ્પોમાંથી એકમાં આપેલી છે. દર્પણ આકૃતિ શોધી તમારા જવાબ પત્ર ઉપર જવાબ દર્શાવો.