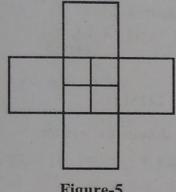

Figure-5 આકૃતિ-5

- આકૃતિ-5માં કેટલી લાઈનો છે ? 89.
- How many lines are there in Figure-5? 89.
  - (1) 10
- (2) 12
- (3) 8
- (4) 7

- આકૃતિ-5માં કેટલા ચોરસ છે ?
- How many squares are there in Figure-5?
  - (1) 5
- (2)
- (3)
- (4) 11